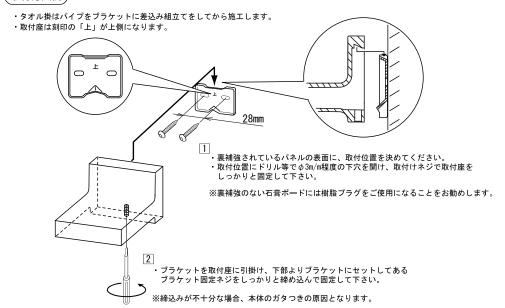

# 施工 • 取扱説明書

R1702/R1703/R1704/R1705/R1706/R1804/R1805

R1712/R1714/R1715/R1716/R1814/R1815

# ⚠ 注 意



- ―― 用途以外のご使用はしないでください。事故の原因となります。
- 強度の弱い、壁裏に補強のついていない壁には取付けないでください。
- 取付けの際は、取付座を壁に完全に固定してください。固定が不完全な場合、ガタツキの原因となります。本製品に登ったり、ぶら下がったりしないでください。
- ■本製品に10kgf以上の荷重を加えないでください、破損の原因となります。
- 本製品に火を近づけないでください、表面が変形・変色します。

## 取付寸法

### ■タオル掛



#### ■タオルバー/タオルリング ペーパーホルダー

R1702/R1704/R1705/R1706/R1804/R1805 R1712/R1714/R1715/R1716/R1814/R1815

## 取付方法例



# お手入れ方法

### 本製品がいつまでも美しさを保つよう下記に従ってお手入れしてください。

- 1. 通常は柔らかい布などで拭いてください。尚、汚れがひどいときは中性洗剤をしみこませた布等ですみやかによごれをとり、水又はお湯で洗浄し乾いた布等で拭き取ってください。(シンナー・ベンジン・油類は使用しないでください。)
- 2. クレンザーやみがき粉など粒子の粗い洗剤やナイロンたわしなどは使用しないでください。本製品の表面を傷つけるおそれがあります。
- 3.酸性・アルカリ性有機溶剤の含まれる洗剤及び薬品は使用しないでください。本製品に、変色・割れ・光沢消失を起こすおそれがあります。
- 4. トイレ掃除の際、本製品に上記洗剤及び薬品がついた場合は、ただちに水又はお湯にて洗浄してください。

本説明書が見づらくなった場合には、お買い上げ店へご請求下さい。