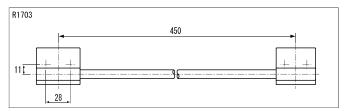

## 取付寸法

### ■タオル掛

#### ■タオルバー/タオルリング ペーパーホルダー

R1702/R1704/R1705/R1706/R1804/R1805 R1712/R1714/R1715/R1716/R1814/R1815